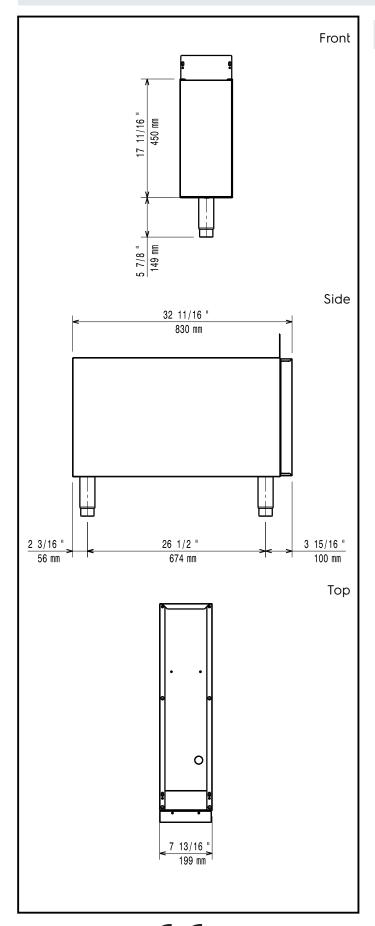

# **Key Information:**

External dimensions, Width:

391220 (E9BANB00C0) 200 mm

External dimensions, Depth: 900 mm

External dimensions, Height: 600 mm

Net weight: 14 kg

Modular Cooking Range Line 900XP 200 mm Closed Base